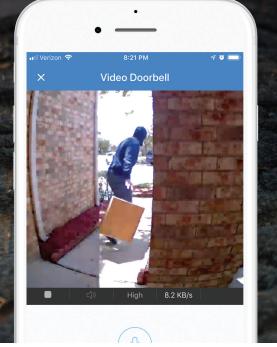

## Perfect your view

With the Alula App, you can view activity at your front door in real-time. Using infrared motion detection, Video Doorbell senses when a person approaches and sends a notification to your phone.

Customize motion detection range and zones so you have a digital record of everyone who approaches, whether they ring or not.