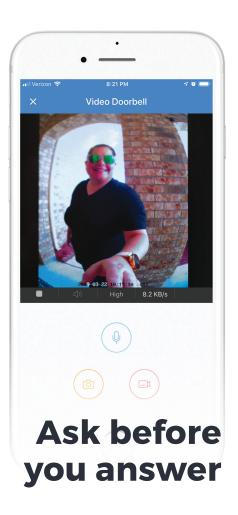

See and speak to people in the Alula App before unlocking the door and putting yourself at risk.

With Alula's lightning-fast network, you won't experience the annoying lag common with other doorbell cameras. With Video Doorbell you can have a conversation without the stutter.