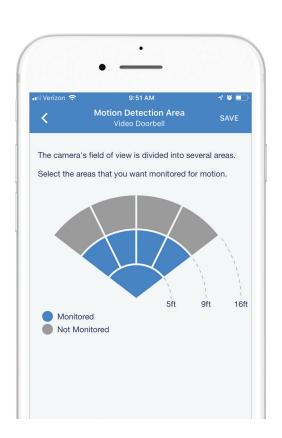

## Perfect your view

With the Alula App, you can view activity at your front door in real-time. Using infrared motion detection, Video Doorbell senses when a person approaches and sends a notification to your phone.

Customize motion detection range and zones so you have a digital record of everyone who approaches, whether they ring or not.

# You can see clearly now

Neither snow nor rain nor gloom of night will stop Alula Video Doorbell from keeping watch.

The Alula Video Doorbell comes equipped with crisp, night vision up to 16 feet and a weatherproof design to deliver clear images in inclement weather.