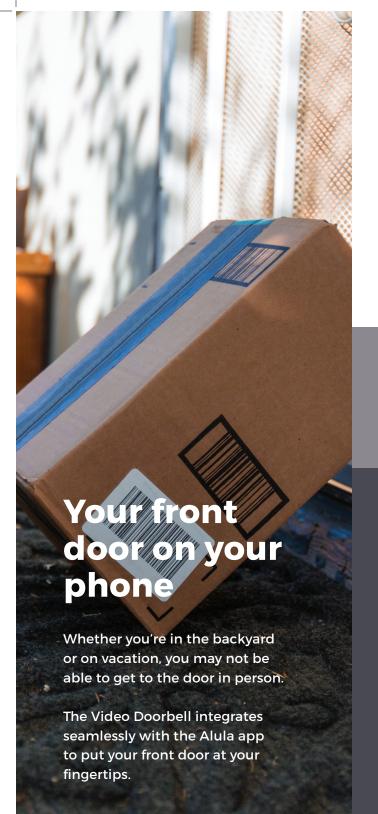

### Tell porch pirates to walk the plank

Even a tiny package on the ground is easily viewed with the Alula Video Doorbell's 180-degree vertical field of view.

Included angle brackets allow you to capture the perfect view regardless of where your doorbell is in relation to your welcome mat.

That way you'll always know when you have a delivery and keep an eye on it so you don't fall victim to porch pirates.