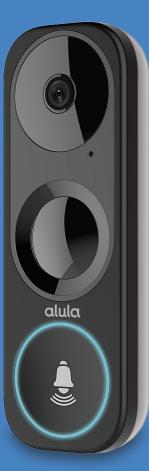

#### **Product Specs**

- 2K HD video (3.2megapixel)
- 180° Vertical field of view
- Built-in microphone and speaker
- 16mb MicroSD card for storage backup
- PIR motion detection
- Infrared night vision
- Connects to 2.4GHz/5GHz Wi-Fi
- IP65 Weatherproof
- 16V~24V AC power supply
- Includes two angle adjustment brackets and black faceplate